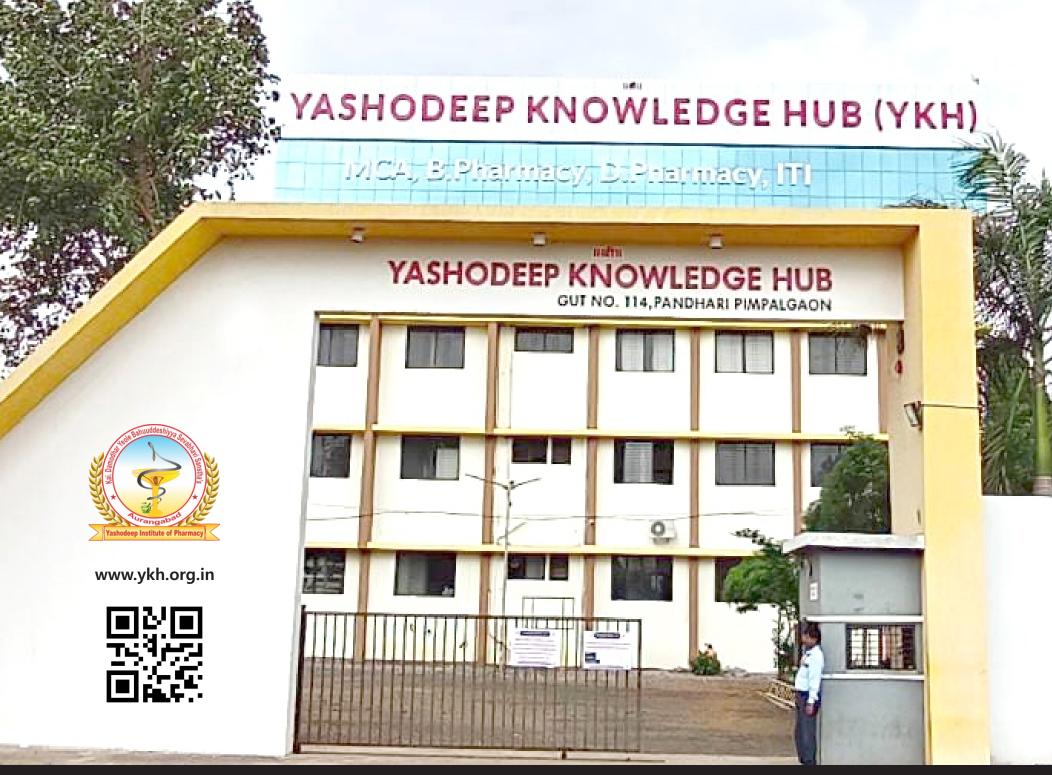

## YASHODEEP KNOWLEDGE HUB

Gut No.114, Pimpalgaon Pandhari, Shree Kshetra Kachnerji Road, Beed Road, Chh. Sambhajinagar, Maharashtra - 431007

#### **About Institute**

Yashodeep Knowledge Hub is situated in the nature friendly environment. In the era of global revolutions, Yashodeep Institute of Pharmacy is dedicated to provide ultra-modern Amenities supported by highly qualified, dedicated core teaching faculty to produce next generation Pharmacist. Our Institute will continue to work in the direction of safeguarding the position of superiority center in Pharmaceutical education and will be leader in the field of Pharmacy with a spirit of establishment of Health care Industry. As the institute marches ahead, it promises firm commitment to provide quality education to students from all sections of society regardless of race, caste, religion or economic conditions. The students of this premier Pharmacy Institute are sure to have a rich learning experience and valuable guidance by renowned faculty supported by various national, international forums and pharmaceutical industry.